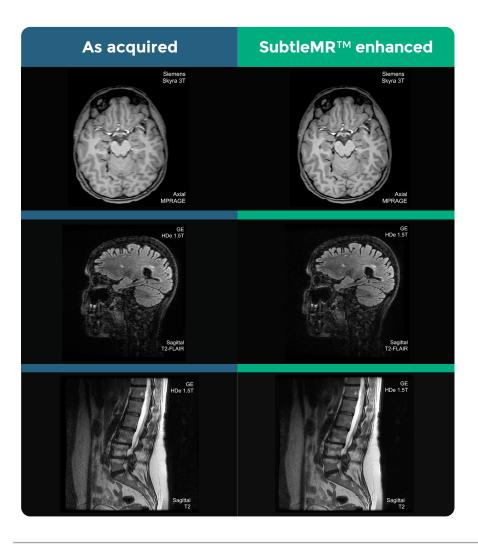

## Upgrade Your Existing MRI Machines with the Latest Technology

SubtleMR™ is an AI-powered software solution used to enhance the quality of accelerated MRI protocols by increasing image sharpness and denoising.

Applicable for Brain, Spine, and Knee protocols

Compatible with any MRI scanner and field strength

Easy implementation with no change in workflow

impressed with
SubtleMR and its deep
learning approach to
image enhancement.
The quality of MRI
images enhanced by
SubtleMR is outstanding.