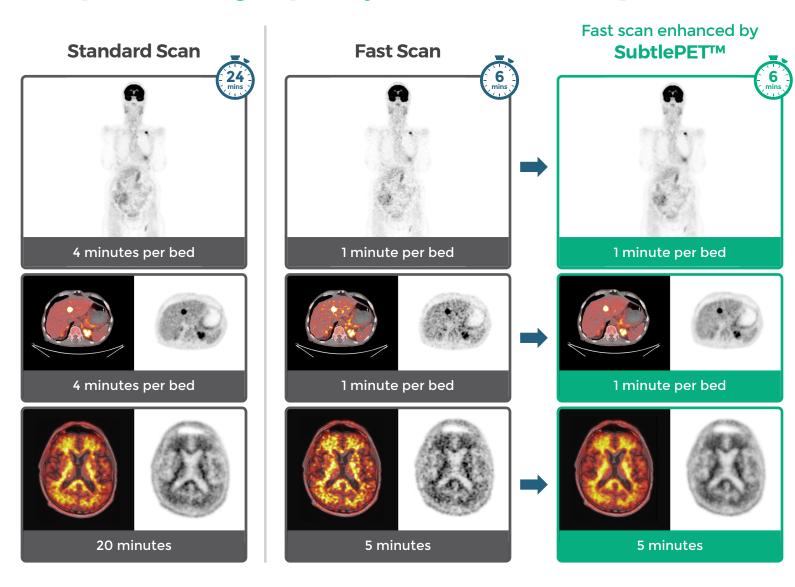

# SubtlePET™ denoises images acquired in up to 25% of the original scan time

C € Mark Approved FDA Cleared

### Imaging centers and hospitals use SubtlePET to Improve image quality on accelerated protocols

**Increased throughput** 

Better patient comfort