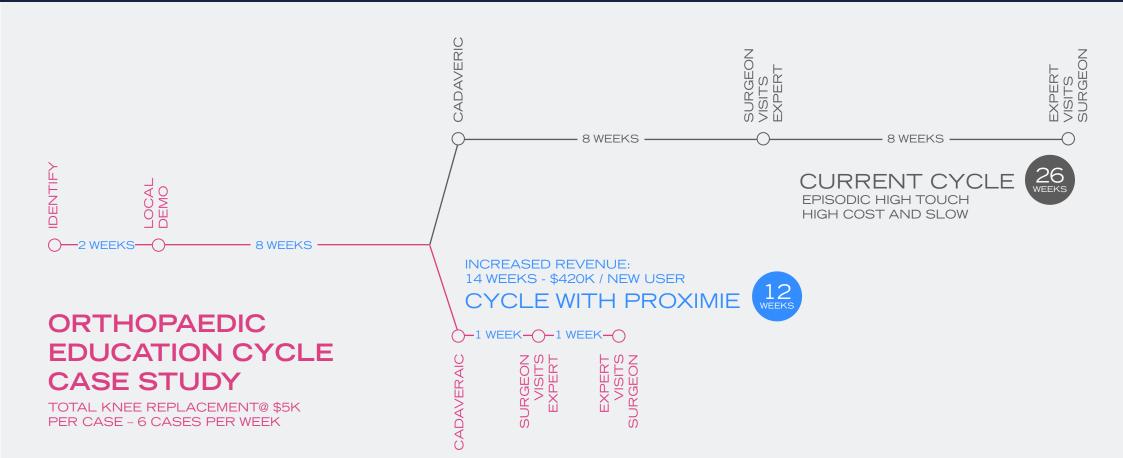

### INCREASE ADOPTION & REVENUE VELOCITY

 Reduces to professional education time by up to 60% which means onboarding new users quicker in the process realising as much as \$420K additional revenue per user.